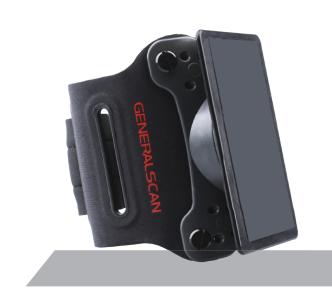

## Wearable Smart Armband (battery without)

The GS AB2000 smart wearable armband allows workers to use the ring barcode scanner to obtain barcodes while emptying their hands and eyes to focus on handling the cargo. You can sort, sort, label, weigh and transport. Using comfortable and breathable sports materials will make you feel more comfortable in a hot environment than ever before.

It applies to all Bluetooth barcode scanners, especially for Generalscan Bluetooth ring barcode scanners. The GS AB2000's ergonomic hands-free wear-resistant design, as well as a patented rotating platform design, plus a weight of just 83g, will make your operation easier. From then on, you'll be free from the PDA of outdated, clunky Win CE and Win Mobile systems.

### **Feature**

- Designed for sorting and other applications
- Can be connected with all bluetooth barcode scanners
- With a patented 360° rotating base
- 3100mAh built-in high-capacity rechargeable battery
- Ergonomic design, comfortable and breathable materials
- Compatible with iOS Android Windows