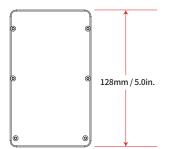

### PHYSICAL CHARACTERISTICS

| Dimensions          | 128 mm(L) $\times$ 79.1 mm(W) $\times$ 44.8 mm(H)    |
|---------------------|------------------------------------------------------|
|                     | 5.0 in.(L) $\times$ 3.1 in.(W) $\times$ 1.8 in.(H)   |
| Weight              | 170 g / 6.0 oz.                                      |
| Bandages Dimensions | 296.5 mm(L) × 39.1 mm(W) × 1.6 mm(H)                 |
|                     | 11.7 in.(L) $\times$ 1.5 in.(W) $\times$ 0.06 in.(H) |
| Bandages Weight     | 11 g / 0.39 oz.                                      |
| Compatible Scanner  | R series, M series                                   |

## THREE-VIEW DRAWING