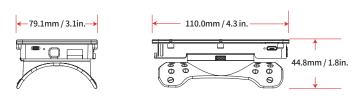

### PHYSICAL CHARACTERISTICS

| Dimensions          | 128 mm(L) $\times$ 79.1 mm(W) $\times$ 44.8 mm(H)    |
|---------------------|------------------------------------------------------|
|                     | 5.0 in.(L) $\times$ 3.1 in.(W) $\times$ 1.8 in.(H)   |
| Weight              | 170 g / 6.0 oz.                                      |
| Bandages Dimensions | 296.5 mm(L) × 39.1 mm(W) × 1.6 mm(H)                 |
|                     | 11.7 in.(L) $\times$ 1.5 in.(W) $\times$ 0.06 in.(H) |
| Bandages Weight     | 11 g / 0.39 oz.                                      |
| Compatible Scanner  | R series, M series                                   |

## THREE-VIEW DRAWING